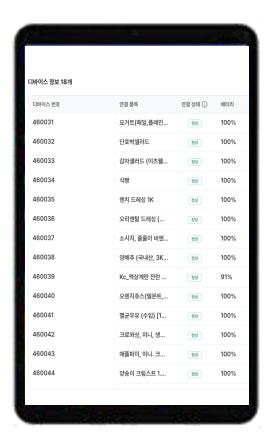

tels

★ Hotel Must Have

★ Group Deal

Package(in-House Tool)

Additional Revenue











### **Pricing for Breakfast: How to Set Prices**

### Quiz: 조식 요금은 얼마를 하면 좋을까요??

### **Basic Rule**

➤ Breakfast Price = Room Rate X 15%

# **Checking Point**

➤ Breakfast Capture Ratio

#### Location

Near Restaurant Area City Hotel Resort etc. Room Rate: KRW 200,000

**EXAMPLE** 

Rack Rate of Breakfast KRW 30,000

Basic In-House Discount Price KRW 24,000

Co KRW 22,500 25%

OTA KRW 24,000 20%

MICE KRW 21,000 30%

GROUP(Leisure / Business) KRW 18,000



# **Problem of operation**









# 완제품 가격은 상대적 소폭 인상





### Trend of Food / Cooking







### How to Solve Issue of Breakfast at Middle Scale Hotels



누구나

쉽게

빠르게

적당한





# **Smart Operation**















### **Smart Operation**







# Sample Menu





























# Sample Menu

























# Effect of GOI





### **Additional Plus Effect**



















hsmai

**SEOUL** 20 June 2025