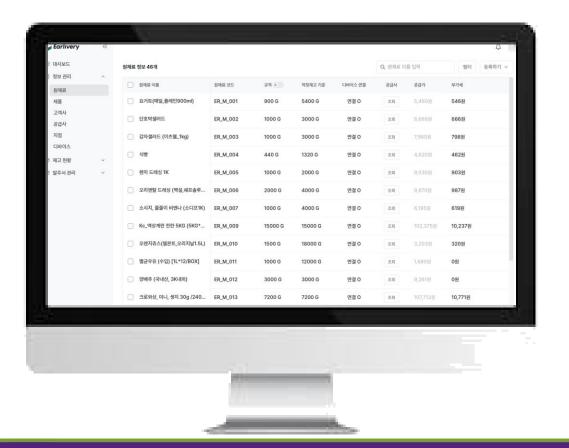

Hotels

★ Hotel Must Have

★ Group Deal

Package(in-House Tool)

Additional Revenue











### **Pricing for Breakfast: How to Set Prices**

### Quiz: 조식 요금은 얼마를 하면 좋을까요??

### **Basic Rule**

➤ Breakfast Price = Room Rate X 15%

# **Checking Point**

➤ Breakfast Capture Ratio

#### Location

Near Restaurant Area City Hotel Resort etc. Room Rate: KRW 200,000

**EXAMPLE** 

Rack Rate of Breakfast KRW 30,000

Basic In-House Discount Price KRW 24,000

Co KRW 22,500 25%

OTA KRW 24,000 20%

MICE KRW 21,000 30%

GROUP(Leisure / Business) KRW 18,000



# **Problem of operation**









# 완제품 가격은 상대적 소폭 인상





### Trend of Food / Cooking







### How to Solve Issue of Breakfast at Middle Scale Hotels



누구나

쉽게

빠르게

적당한





# **Smart Operation**















### **Smart Operation**







# Sample Menu





























# Sample Menu

























# Effect of GOI





### **Additional Plus Effect**



















hsmai

**SEOUL** 20 June 2025