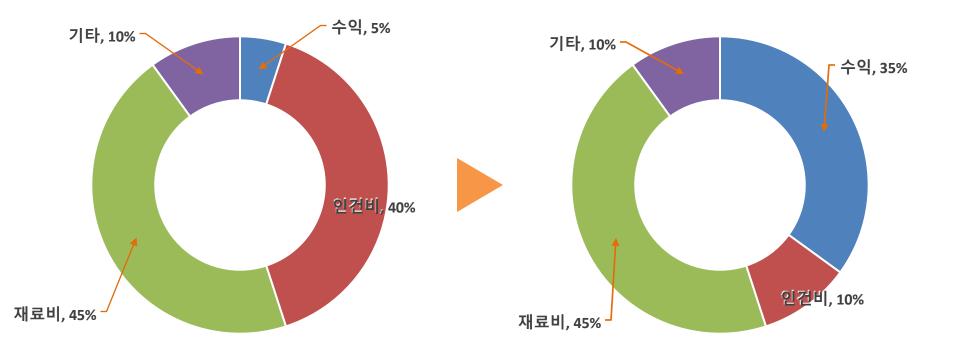

ing for Breakfast: How to Set Prices**

### Quiz: 조식 요금은 얼마를 하면 좋을까요??

### **Basic Rule**

➤ Breakfast Price = Room Rate X 15%

# **Checking Point**

➤ Breakfast Capture Ratio

#### Location

Near Restaurant Area City Hotel Resort etc. Room Rate: KRW 200,000

**EXAMPLE** 

Rack Rate of Breakfast KRW 30,000

Basic In-House Discount Price KRW 24,000

Co KRW 22,500 25%

OTA KRW 24,000 20%

MICE KRW 21,000 30%

GROUP(Leisure / Business) KRW 18,000



# **Problem of operation**









# 완제품 가격은 상대적 소폭 인상





### Trend of Food / Cooking







### How to Solve Issue of Breakfast at Middle Scale Hotels



누구나

쉽게

빠르게

적당한





# **Smart Operation**















### **Smart Operation**







# Sample Menu





























# Sample Menu

























# Effect of GOI





### **Additional Plus Effect**



















hsmai

**SEOUL** 20 June 2025