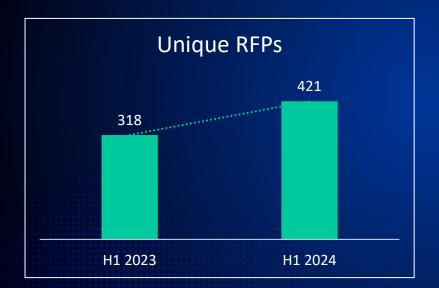

### Feeder Markets – Unique RFPs

Planner Orgs Sourced for the 1st time in H1 2024

Avg. Attendees:

Avg. Booking Window:

Avg. Room Nights:

235

Avg. RFP Value:

INR 58 Lakhs