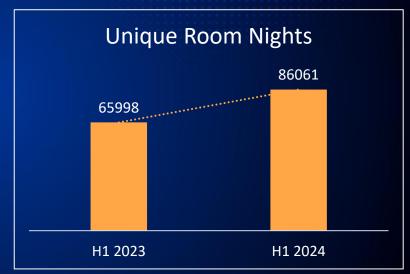

### Feeder Markets – Unique RFPs

Planner Orgs Sourced for the 1st time in H1 2024

Avg. Attendees:

Avg. Booking Window:

Avg. Room Nights:

235

Avg. RFP Value:

INR 58 Lakhs