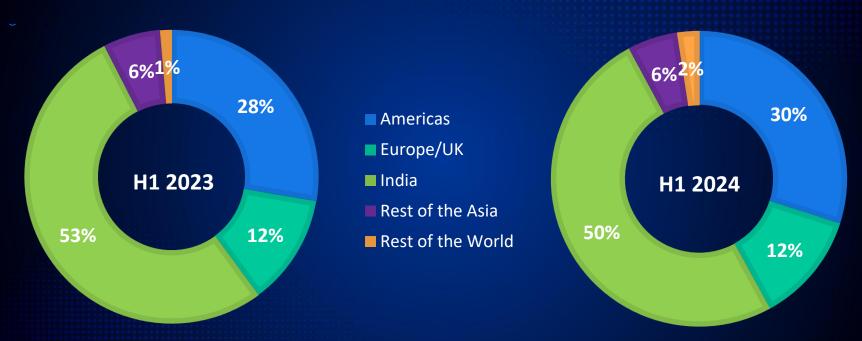

FORMANCE ADVERTISE** W ONE MANAGE ROOM BLOCKS SHOWCASE MEETING SPACE cvent<sup>-</sup> **WIN GROUP BUSINESS DIAGRAM EVENTS CAPTURE INSTANT BOOKINGS CUSTOMIZE PROPOSALS INTEGRATE SYSTEMS MANAGE RFPS**





#### Planner Companies That Use Cvent

#### **Examples of 3rd Party Planners**

#### **Examples of Large Corporate Planners**





















































TOSHIBA

#### **Examples of Incremental Planner Customers**































FINCA.







#### Cvent Supplier Network Data – India 2023 Snapshot

6K

Total RFPs Sent in 2023

₹435 Cr

Sourced in 2023

**12K** 

Venues listed on CSN

70%

Venue Response Rate





#### Growth Trajectory - India

## ₹200 Cr

Sourced in H1 2023



## ₹300 Cr

Sourced in H1 2024







### Feeder Markets – Unique RFPs









Planner Orgs Sourced for the 1st time in H1 2024

Avg. Attendees:

Avg. Booking Window:

Avg. Room Nights:

235

Avg. RFP Value:

INR 58 Lakhs

Profiling of India RFPs by 1<sup>st</sup> Time Planners





#### Future Events Summary

| Event Start Date | RFP Value      |
|------------------|----------------|
| Q4 2024          | INR 111 Crores |
| Q1 2025          | INR 71 Crores  |
| Q2 2025          | INR 20 Crores  |
| Q3 2025          | INR 9 Crores   |
| Q4 2025          | INR 30 Crores  |
| 2026+            | INR 27 Crores  |
| Total            | INR 268 Crores |

Cvent sourcing data

Over INR 160 Crores worth of business sourced from 2025 and beyond







49.4%





75%



## **Know Your Business**



## **Embrace Software**



# Alls A Reality





cvent















# CO