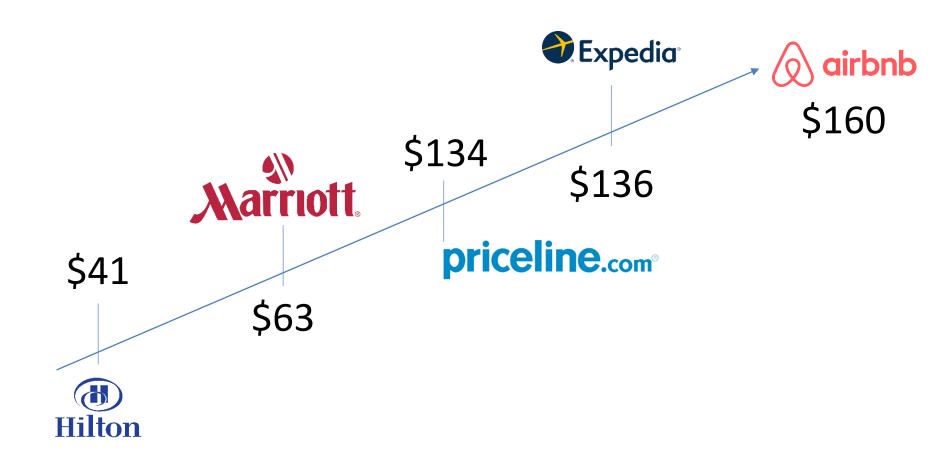

HSMAI.ORG



Join us for a Training Workshop style session on improving your pricing strategy and tactics. You will learn:

- How to measure NetRevenue
- · How to optimize using NetRevenue metrics
- How to calculate your actual cost of distribution by channel
- Managing revenue in an Under-performing market

FACILITATOR: FABIAN BARTNICK, VICE PRESIDENT, LODGIQ

- Current KPI
- What is Net RevPAR?

Can you use/ calculate it daily?

Anyone asking for it?

What is the KPI of the future?

**GOOD QUESTION** 

70% say NO

90% say NO

10 Questions
9 different answers





# **Expectation Economy**





## Generational Influence







# Hotel tech: PMS Perspective





# Hotel tech: RMS Perspective



Courtesy of:



# Hotel tech: CRS Perspective





## State of affairs by 2030 (in billions)





# What PAR?

- ADR
- Occupancy
- RevPAR
- NetRevPAR
- GOPAR
- NOPAR
- MAYBEPAR
- WHATEVER!!!! PAR



REVENUE MANAGEMENT



ASSET MANAGEMENT



**SALES** 



**OPERATIONS** 



**MARKETING** 



**FINANCE** 





#### Welcome to the future



REVENUE MANAGEMENT



ASSET MANAGEMENT



**SALES** 



**OPERATIONS** 



**MARKETING** 



**FINANCE** 











#### **BUILD YOUR SUPERPOWERS**





























- 1. Create a tribe and find a flipchart
- 2. Decided on the future metrics
- 3. Define it (one sentence)
- 4. Define the calculation of it
- 5. Go to the other flipcharts and look





- 1. Get into <u>different</u> groups
- 2. Decided on the top 3 data sets used when making pricing decisions
  - 1. by demand level (you can change sets)
- 3. Plot the data sets by demand le