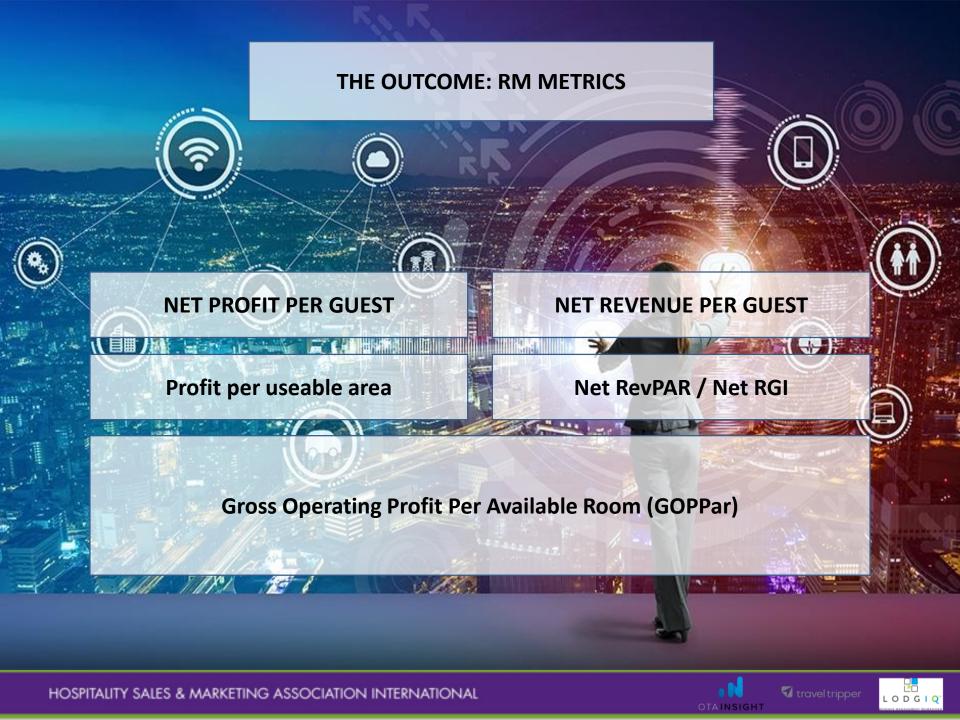

FACILITATOR: FABIAN BARTNICK, VICE PRESIDENT, LODGIQ

- Current KPI
- What is Net RevPAR?

Can you use/ calculate it daily?

Anyone asking for it?

What is the KPI of the future?

**GOOD QUESTION** 

70% say NO

90% say NO